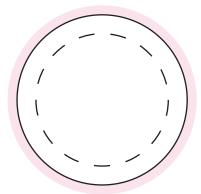

## Sticker on Body

100%

- Sticker Size: 50mmW x 40mmHBleed: 3mm (56mmW x 46mmH)
- – Safe Print Area: 40mmW x 30mmH

When artwork is printed, there can be movement of up to 3mm

Sticker on Lid

NOTES 100%

Sticker Size: 45mm D

Bleed: 3mm (51mm D)

- - - Safe Print Area: 35mm D

When artwork is printed, there can be movement of up to 3mm

Image Impression Only NOT TO SCALE