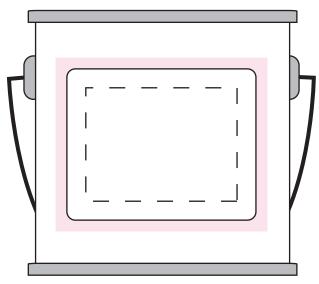

## Sticker on Body

100%

- Sticker Size: 50mmW x 40mmHBleed: 3mm (56mmW x 46mmH)
- – Safe Print Area: 40mmW x 30mmH

When artwork is printed, there can be movement of up to 3mm

Sticker on Lid

NOTES 100%

Sticker Size: 45mm D

Bleed: 3mm (51mm D)

- - - Safe Print Area: 35mm D

When artwork is printed, there can be movement of up to 3mm

Image Impression Only NOT TO SCALE